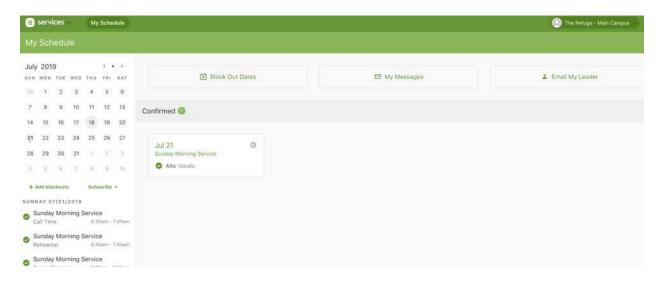

Once you ACCEPT, the plan will appear on your homepage, see example below:

| 8        | ser    | vices   | ×     | Му       | Sche       | dule     |                                     | 💽 The Refuge - Main Campus 👀 |
|----------|--------|---------|-------|----------|------------|----------|-------------------------------------|------------------------------|
| M        | / Sc   | hedi    | ule   |          |            |          |                                     |                              |
|          |        | TUE     |       | тни<br>4 | FRI        |          | Block Out Dates  My Me              | ssages 🕹 Email My Leader     |
| 7        | 8      | 9       | 10    | 11       | 12         | 13       | Confirmed 💿                         |                              |
| 14<br>21 |        |         |       | 18<br>25 |            | 20<br>27 | Jul 21 O                            |                              |
| 28<br>4  |        |         |       | 1        | 2.0        | 3<br>10  | Sunday Morning Service  Alto Vocals |                              |
|          |        | lockout | /2019 |          | scribe     | *        |                                     |                              |
|          |        | ay Mo   |       | Servic   | e<br>Oam - | 7:00em   |                                     |                              |
|          | oerioa | 1240    |       |          | oam -      | 7:45em   |                                     |                              |
| 0        | Sunda  | ау Мо   | rning | Servio   | e          | S        |                                     |                              |

If you click on that date or event, it will pull up the plan info. You can see times, who is scheduled, service order, item notes, and any materials you need for prepping.

| services -                | My Schedule                                                                                                                                                     | 🔘 The Refuge - Main Campus 🚽 🔇 |
|---------------------------|-----------------------------------------------------------------------------------------------------------------------------------------------------------------|--------------------------------|
| Times                     |                                                                                                                                                                 | A.94                           |
| Service Times             | 📪 Sunday Morning Service                                                                                                                                        |                                |
| 7/21 9:00am               | July 21, 2019                                                                                                                                                   | 🦉 matrix 🛋 print               |
| 7/21 11:00am              |                                                                                                                                                                 |                                |
| Rehearsal Times           | You have been scheduled for 🙋 Alto (Vocals)                                                                                                                     |                                |
| Call Time<br>17/21 6:30am |                                                                                                                                                                 |                                |
| ehearsal<br>7/21 6:45am   | Special Element                                                                                                                                                 | Li rebeare                     |
| Other Times               | Trent & Kierre Leading                                                                                                                                          |                                |
| haver Service             | Length     Tobe     Tobe                                                                                                                                        | - 00 C 🗈                       |
| 7/21 8:00am               | Call Time / Rehvarsat                                                                                                                                           |                                |
| Teams                     | ► 0:00 6:30am Worship/Production Team Call Time                                                                                                                 | 0.0                            |
| Prayer Leader             | -Arrival time for Worship Team for load in and set up<br>-Arrival time for Production Team to get positions up and running                                      |                                |
| 00 00 01                  | ▶ 0:00 6:45am - Soundcheck                                                                                                                                      |                                |
| Production - BOH          | ► 0.00 7:00am - Worship Rehearsal                                                                                                                               |                                |
| OH Audio                  | ► 0:00 7:50am - Video / Screen Content Run-through                                                                                                              |                                |
| Phillip Lee               | -Run through VA's, videos, and screen content for services<br>-Check sideo audio levels                                                                         |                                |
| lamera 1                  | > 0:00 8:00am - Camera Call Time / Meeting                                                                                                                      |                                |
| Raymond Brashear          | -Call time for Camera Operators                                                                                                                                 |                                |
| amera 4 Wireless          | -Meeting with Director in BOH during Prayer Service                                                                                                             |                                |
| Reese Fullwood            | Prayer Service                                                                                                                                                  |                                |
| Frector                   | ► 50:00 Prayer Service                                                                                                                                          | (B) (B)                        |
| Kennedy Fullwood          | ► 0:00 Holy Spirit [C]                                                                                                                                          | 0 0                            |
| resentation               | Trent Leading                                                                                                                                                   |                                |
| Andi Springer             | Preservice                                                                                                                                                      |                                |
| echnical Director         | <ul> <li>0:00 8:40am - Preservice Production Meeting         <ul> <li>-All worship and production, and platform teams to the greentpoint</li> </ul> </li> </ul> |                                |
| McDouglas Perez           | 0:00 Preservice Slides                                                                                                                                          | 0.0                            |
| Platform                  | OSO Preservice sindes     -Rotating announcement slides                                                                                                         |                                |
| 00 00 01                  | ► 5.00 Countdown                                                                                                                                                |                                |