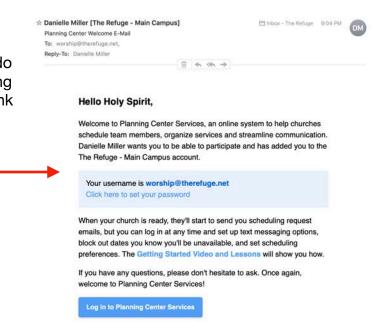

### WELCOME EMAIL

You will receive a welcome email to the email address you provided up upon applying for the team. If you do not see an email come from planning center online, please check your junk folder.

Follow the link to set your password.

You will direct you to a webpage to send a code for a password set.

You will receive another email with a code verification. Follow the link to enter the code.

planning center

You are receiving this communication because you're signed up with The Refuge - Main Campus's Planning Center account. It will take you to a webpage and you will need to enter in a password that you will be able to remember easily.