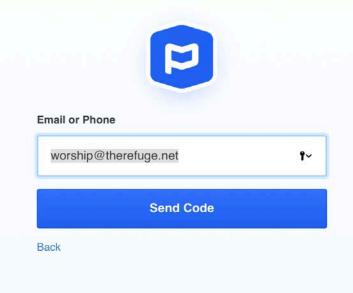

Follow the link to set your password.

You will direct you to a webpage to send a code for a password set.

You will receive another email with a code verification. Follow the link to enter the code.

#### A password reset has been initiated.

Here's a reset code for worship@thereiuge. t. Enter it on this page to reset your password.

If you didn't initiate a password reset, just ignore this email.

Thanks for using Planning Center!